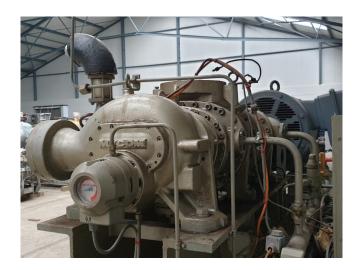

### **Specifications**

| Brand                    | Mycom                 |
|--------------------------|-----------------------|
| Туре                     | 2016 LSC - 61         |
| Refrigerant              | NH 3 / Freon          |
| kW at -30°C/+40°C        | 365,9                 |
| kW at -40°C/+40°C        | 229,5                 |
| kW at -45°C/+40°C        | 176,6                 |
| Electromotor Specs       | 200 kW - 2960 RPM     |
| On steel base frame      | /                     |
| Pressure safety switches | /                     |
| Hp/Lp/Op                 |                       |
| Pressure gauges          | ✓                     |
| Hp/Lp/Op                 |                       |
| Oil separator            | ✓                     |
| Oil level system AC&R    | /                     |
| Liquid line filter drier | /                     |
| Control panel            | /                     |
| Remarks                  | Running hours: 47.058 |
| Sizes                    | 3950x1700x1800 mm     |
|                          | (LxWxH)               |
| Stock                    | 1                     |
|                          |                       |

#### Used Mycom 2016 LSC - 61

Used Mycom screw freezing package containing the following elements:
Mycom 2016 LSC compound 2-stage screw compressor direct driven by
Schorch elektric motor 50 Hz - 200 kW - 2960 RPM. Oil separator 760 Liter, Oil cooler and a control panel.
\*Why choose for HOSBV? Were not only the largest used refrigeration specialist in Europe, but also, we deliver all equipment including an extensive test, warranty and industrial cleaning.
\*Optional we can also perform a new paint job and arrange the logistics.