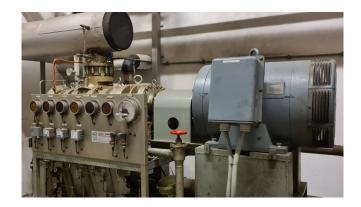

### **Specifications**

| Brand                    | Mycom                 |
|--------------------------|-----------------------|
| Туре                     | 2016 LSC - 61         |
| Refrigerant              | NH 3 / Freon          |
| kW at -30°C/+40°C        | 365,9                 |
| kW at -40°C/+40°C        | 229,5                 |
| kW at -45°C/+40°C        | 176,6                 |
| Electromotor Specs       | 200 kW - 2960 RPM     |
| On steel base frame      | /                     |
| Pressure safety switches | /                     |
| Hp/Lp/Op                 |                       |
| Pressure gauges          | ✓                     |
| Hp/Lp/Op                 |                       |
| Oil separator            | ✓                     |
| Oil level system AC&R    | /                     |
| Liquid line filter drier | /                     |
| Control panel            | /                     |
| Remarks                  | Running hours: 47.058 |
| Sizes                    | 3950x1700x1800 mm     |
|                          | (LxWxH)               |
| Stock                    | 1                     |
|                          |                       |

#### Used Mycom 2016 LSC - 61

Used Mycom screw freezing package containing the following elements:
Mycom 2016 LSC compound 2-stage screw compressor direct driven by
Schorch elektric motor 50 Hz - 200 kW - 2960 RPM. Oil separator 760 Liter, Oil cooler and a control panel.
\*Why choose for HOSBV? Were not only the largest used refrigeration specialist in Europe, but also, we deliver all equipment including an extensive test, warranty and industrial cleaning.
\*Optional we can also perform a new paint job and arrange the logistics.