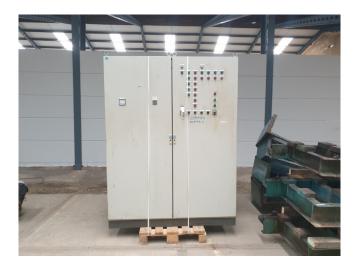

#### Used Mycom 2016 LSC - 61

Used Mycom screw freezing package containing the following elements:
Mycom 2016 LSC compound 2-stage screw compressor direct driven by
Schorch elektric motor 50 Hz - 200 kW - 2960 RPM. Oil separator 760 Liter, Oil cooler and a control panel.
\*Why choose for HOSBV? Were not only the largest used refrigeration specialist in Europe, but also, we deliver all equipment including an extensive test, warranty and industrial cleaning.
\*Optional we can also perform a new paint job and arrange the logistics.