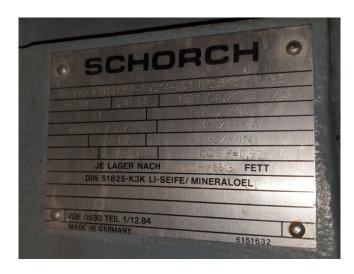

#### Used Mycom 2016 LSC - 61

Used Mycom screw freezing package containing the following elements:
Mycom 2016 LSC compound 2-stage screw compressor direct driven by
Schorch elektric motor 50 Hz - 200 kW - 2960 RPM. Oil separator 760 Liter, Oil cooler and a control panel.
\*Why choose for HOSBV? Were not only the largest used refrigeration specialist in Europe, but also, we deliver all equipment including an extensive test, warranty and industrial cleaning.
\*Optional we can also perform a new paint job and arrange the logistics.