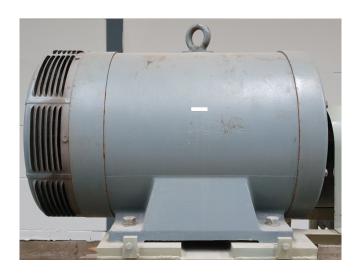

#### Used Mycom 2016 LSC - 61

Used Mycom screw freezing package containing the following elements:
Mycom 2016 LSC compound 2-stage screw compressor direct driven by
Schorch elektric motor 50 Hz - 200 kW - 2960 RPM. Oil separator 760 Liter, Oil cooler and a control panel.
\*Why choose for HOSBV? Were not only the largest used refrigeration specialist in Europe, but also, we deliver all equipment including an extensive test, warranty and industrial cleaning.
\*Optional we can also perform a new paint job and arrange the logistics.