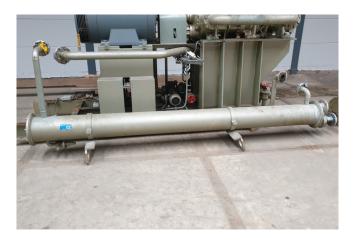

#### Used Mycom 2016 LSC - 61

Used Mycom screw freezing package containing the following elements:
Mycom 2016 LSC compound 2-stage screw compressor direct driven by
Schorch elektric motor 50 Hz - 200 kW - 2960 RPM. Oil separator 760 Liter, Oil cooler and a control panel.
\*Why choose for HOSBV? Were not only the largest used refrigeration specialist in Europe, but also, we deliver all equipment including an extensive test, warranty and industrial cleaning.
\*Optional we can also perform a new paint job and arrange the logistics.