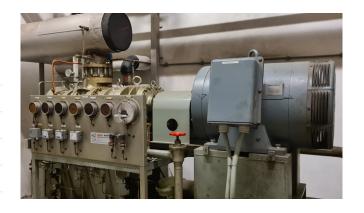

### **Specifications**

| Brand                    | Mycom                 |
|--------------------------|-----------------------|
| Туре                     | 2016 LSC - 61         |
| Refrigerant              | NH 3 / Freon          |
| kW at -30°C/+40°C        | 365,9                 |
| kW at -40°C/+40°C        | 229,5                 |
| kW at -45°C/+40°C        | 176,6                 |
| Electromotor Specs       | 200 kW - 2960 RPM     |
| On steel base frame      | /                     |
| Pressure safety switches | /                     |
| Hp/Lp/Op                 |                       |
| Pressure gauges          | ✓                     |
| Hp/Lp/Op                 |                       |
| Oil separator            | ✓                     |
| Oil level system AC&R    | /                     |
| Liquid line filter drier | /                     |
| Control panel            | /                     |
| Remarks                  | Running hours: 47.058 |
| Sizes                    | 3950x1700x1800 mm     |
|                          | (LxWxH)               |
| Stock                    | 1                     |
|                          |                       |

#### Used Mycom 2016 LSC - 61

Used Mycom screw freezing package containing the following elements:
Mycom 2016 LSC compound 2-stage screw compressor direct driven by
Schorch elektric motor 50 Hz - 200 kW - 2960 RPM. Oil separator 760 Liter, Oil cooler and a control panel.
\*Why choose for HOSBV? Were not only the largest used refrigeration specialist in Europe, but also, we deliver all equipment including an extensive test, warranty and industrial cleaning.
\*Optional we can also perform a new paint job and arrange the logistics.