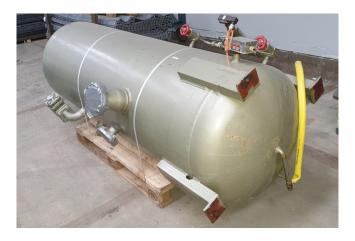

#### Used Mycom 2016 LSC - 61

Used Mycom screw freezing package containing the following elements:
Mycom 2016 LSC compound 2-stage screw compressor direct driven by
Schorch elektric motor 50 Hz - 200 kW - 2960 RPM. Oil separator 760 Liter, Oil cooler and a control panel.
\*Why choose for HOSBV? Were not only the largest used refrigeration specialist in Europe, but also, we deliver all equipment including an extensive test, warranty and industrial cleaning.
\*Optional we can also perform a new paint job and arrange the logistics.