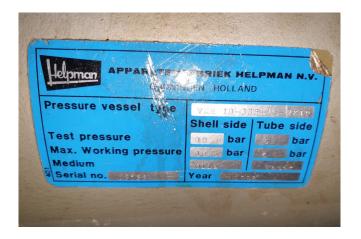

#### Used Mycom 2016 LSC - 61

Used Mycom screw freezing package containing the following elements:
Mycom 2016 LSC compound 2-stage screw compressor direct driven by
Schorch elektric motor 50 Hz - 200 kW - 2960 RPM. Oil separator 760 Liter, Oil cooler and a control panel.
\*Why choose for HOSBV? Were not only the largest used refrigeration specialist in Europe, but also, we deliver all equipment including an extensive test, warranty and industrial cleaning.
\*Optional we can also perform a new paint job and arrange the logistics.