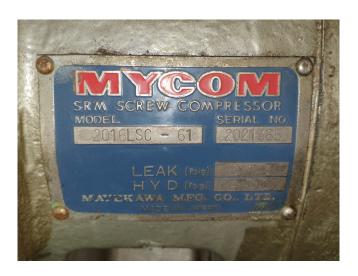

## Mycom 2016 LSC - 61

### **Specifications**

| Brand                    | Mycom                 |
|--------------------------|-----------------------|
| Туре                     | 2016 LSC - 61         |
| Refrigerant              | NH 3 / Freon          |
| kW at -30°C/+40°C        | 365,9                 |
| kW at -40°C/+40°C        | 229,5                 |
| kW at -45°C/+40°C        | 176,6                 |
| Electromotor Specs       | 200 kW - 2960 RPM     |
| On steel base frame      | /                     |
| Pressure safety switches | /                     |
| Hp/Lp/Op                 |                       |
| Pressure gauges          | ✓                     |
| Hp/Lp/Op                 |                       |
| Oil separator            | ✓                     |
| Oil level system AC&R    | /                     |
| Liquid line filter drier | /                     |
| Control panel            | /                     |
| Remarks                  | Running hours: 47.058 |
| Sizes                    | 3950x1700x1800 mm     |
|                          | (LxWxH)               |
| Stock                    | 1                     |
|                          |                       |

#### Used Mycom 2016 LSC - 61

Used Mycom screw freezing package containing the following elements:
Mycom 2016 LSC compound 2-stage screw compressor direct driven by
Schorch elektric motor 50 Hz - 200 kW - 2960 RPM. Oil separator 760 Liter, Oil cooler and a control panel.
\*Why choose for HOSBV? Were not only the largest used refrigeration specialist in Europe, but also, we deliver all equipment including an extensive test, warranty and industrial cleaning.
\*Optional we can also perform a new paint job and arrange the logistics.