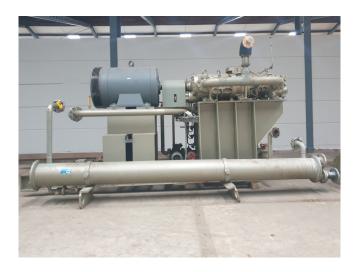

### **Specifications**

| Brand                    | Mycom                 |
|--------------------------|-----------------------|
| Туре                     | 2016 LSC - 61         |
| Refrigerant              | NH 3 / Freon          |
| kW at -30°C/+40°C        | 365,9                 |
| kW at -40°C/+40°C        | 229,5                 |
| kW at -45°C/+40°C        | 176,6                 |
| Electromotor Specs       | 200 kW - 2960 RPM     |
| On steel base frame      | /                     |
| Pressure safety switches | /                     |
| Hp/Lp/Op                 |                       |
| Pressure gauges          | ✓                     |
| Hp/Lp/Op                 |                       |
| Oil separator            | ✓                     |
| Oil level system AC&R    | /                     |
| Liquid line filter drier | /                     |
| Control panel            | /                     |
| Remarks                  | Running hours: 47.058 |
| Sizes                    | 3950x1700x1800 mm     |
|                          | (LxWxH)               |
| Stock                    | 1                     |
|                          |                       |

#### Used Mycom 2016 LSC - 61

Used Mycom screw freezing package containing the following elements:
Mycom 2016 LSC compound 2-stage screw compressor direct driven by
Schorch elektric motor 50 Hz - 200 kW - 2960 RPM. Oil separator 760 Liter, Oil cooler and a control panel.
\*Why choose for HOSBV? Were not only the largest used refrigeration specialist in Europe, but also, we deliver all equipment including an extensive test, warranty and industrial cleaning.
\*Optional we can also perform a new paint job and arrange the logistics.